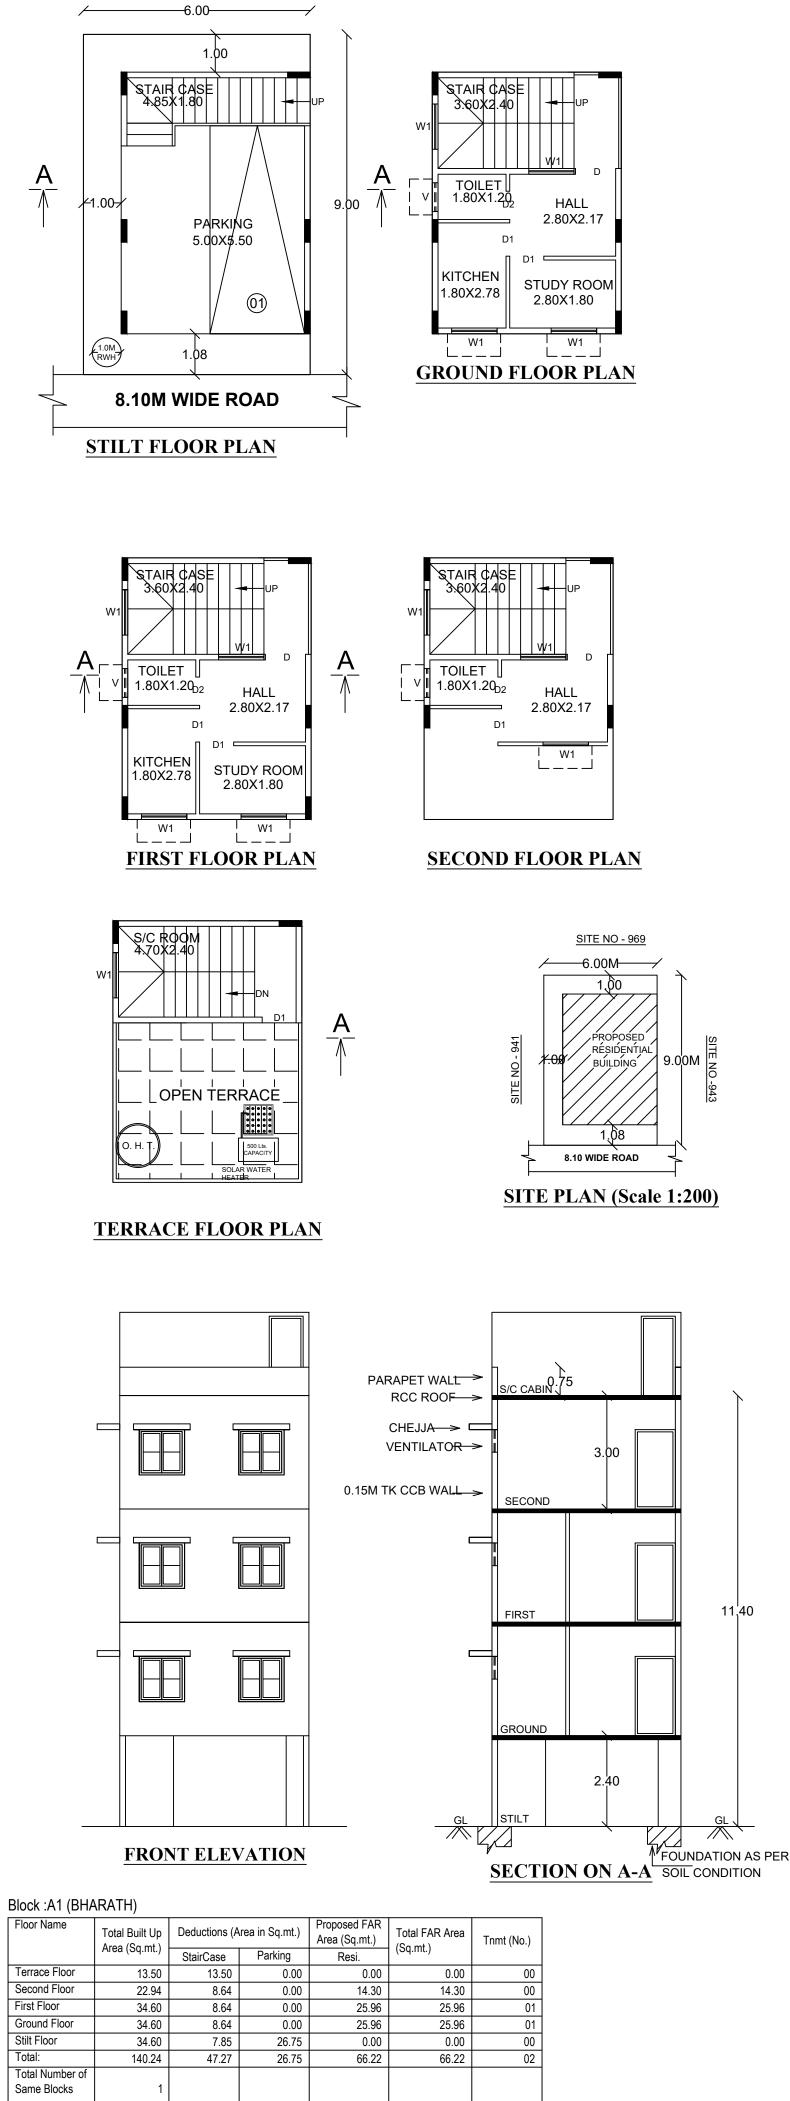

|                                                                                                                                                                                                               |                                                                                                                                                                                                              | AB<br>PR<br>EX                                                    | OT BOUNDARY<br>UTTING ROAD<br>OPOSED WORK (COVERAGE A<br>ISTING (To be retained)<br>ISTING (To be demolished) |
|--------------------------------------------------------------------------------------------------------------------------------------------------------------------------------------------------------